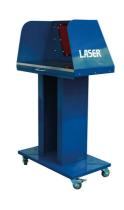

## **Mobile Welding Booth**

Mobile welding booth provides a flexible work station and allows welding of small to medium size parts. Mobility ensures easy access when needed and safe storage when not required.

## **Additional Information**

- Platform size: 800 (I) x 460 (d); flash guard height: 390mm.
- · Grill allows dust and residue to fall into collection tray, allowing easy disposal.
- 4 swivel castors for easy manoeuvring 2 with lock brakes to hold in position.
- Tinted glass observation panel, EN25980 certified.
- · Always lock the wheels when in use.