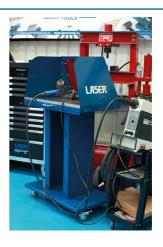

## **Mobile Welding Booth**

Mobile welding booth provides a flexible work station and allows welding of small to medium size parts. Mobility ensures easy access when needed and safe storage when not required.

## **Additional Information**

- Platform size: 800 (I) x 460 (d); flash guard height: 390mm.
- · Grill allows dust and residue to fall into collection tray, allowing easy disposal.
- 4 swivel castors for easy manoeuvring 2 with lock brakes to hold in position.
- Tinted glass observation panel, EN25980 certified.
- · Always lock the wheels when in use.