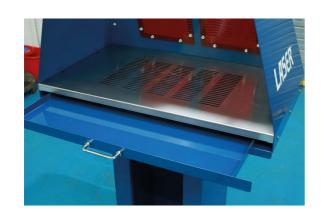

## **Additional Information**

- Platform size: 800 (I) x 460 (d); flash guard height: 390mm.
- · Grill allows dust and residue to fall into collection tray, allowing easy disposal.
- 4 swivel castors for easy manoeuvring 2 with lock brakes to hold in position.
- Tinted glass observation panel, EN25980 certified.
- · Always lock the wheels when in use.