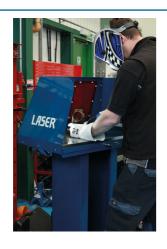

## **Mobile Welding Booth**

Mobile welding booth provides a flexible work station and allows welding of small to medium size parts. Mobility ensures easy access when needed and safe storage when not required.

## **Additional Information**

- Platform size: 800 (I) x 460 (d); flash guard height: 390mm.
- · Grill allows dust and residue to fall into collection tray, allowing easy disposal.
- 4 swivel castors for easy manoeuvring 2 with lock brakes to hold in position.
- Tinted glass observation panel, EN25980 certified.
- · Always lock the wheels when in use.