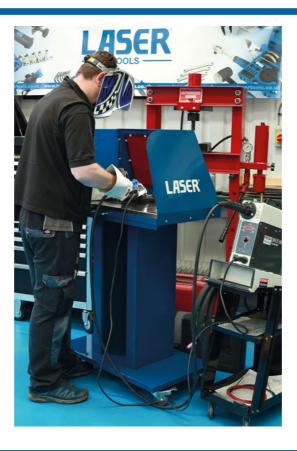

## **Mobile Welding Booth**

Mobile welding booth provides a flexible work station and allows welding of small to medium size parts. Mobility ensures easy access when needed and safe storage when not required.

## **Additional Information**

- Platform size: 800 (I) x 460 (d); flash guard height: 390mm.
- · Grill allows dust and residue to fall into collection tray, allowing easy disposal.
- 4 swivel castors for easy manoeuvring 2 with lock brakes to hold in position.
- Tinted glass observation panel, EN25980 certified.
- · Always lock the wheels when in use.