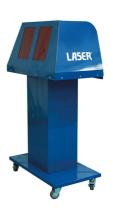

## **Mobile Welding Booth**

Mobile welding booth provides a flexible work station and allows welding of small to medium size parts. Mobility ensures easy access when needed and safe storage when not required.

## **Additional Information**

- Platform size: 800 (I) x 460 (d); flash guard height: 390mm.
- · Grill allows dust and residue to fall into collection tray, allowing easy disposal.
- 4 swivel castors for easy manoeuvring 2 with lock brakes to hold in position.
- Tinted glass observation panel, EN25980 certified.
- · Always lock the wheels when in use.