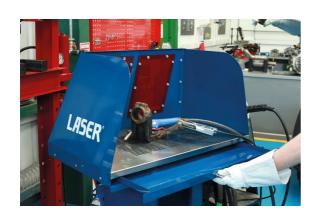

## **Additional Information**

- Platform size: 800 (I) x 460 (d); flash guard height: 390mm.
- · Grill allows dust and residue to fall into collection tray, allowing easy disposal.
- 4 swivel castors for easy manoeuvring 2 with lock brakes to hold in position.
- Tinted glass observation panel, EN25980 certified.
- · Always lock the wheels when in use.