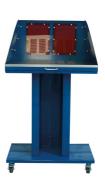

## **Mobile Welding Booth**

Mobile welding booth provides a flexible work station and allows welding of small to medium size parts. Mobility ensures easy access when needed and safe storage when not required.

## **Additional Information**

- Platform size: 800 (I) x 460 (d); flash guard height: 390mm.
- · Grill allows dust and residue to fall into collection tray, allowing easy disposal.
- 4 swivel castors for easy manoeuvring 2 with lock brakes to hold in position.
- Tinted glass observation panel, EN25980 certified.
- · Always lock the wheels when in use.