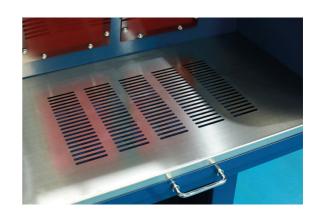

## **Additional Information**

- Platform size: 800 (I) x 460 (d); flash guard height: 390mm.
- · Grill allows dust and residue to fall into collection tray, allowing easy disposal.
- 4 swivel castors for easy manoeuvring 2 with lock brakes to hold in position.
- Tinted glass observation panel, EN25980 certified.
- · Always lock the wheels when in use.